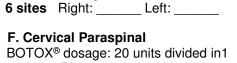

BOTOX® dosage: 30 units divided in

4 sites Right: \_\_\_\_\_ Left: \_\_\_\_\_

G. Trapezius BOTOX® dosage: 30 units divided in 6 sites Right: Left: \_\_\_\_\_

Total Units injected: \_\_\_\_\_

Total Units discarded: \_\_\_\_\_

E. Occipitalis

Physician signature: \_\_\_\_\_ Date: \_\_\_\_\_ Revised 3/27/17.sdm