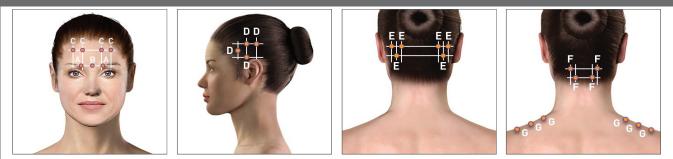

Please check box if an SPP is used. Dilution (200 Units/4 mL or 100 Units/2 mL)

**BOTOX®** Dosing by Muscle Areas for Chronic Migraine

A. Corrugator BOTOX<sup>®</sup> dosage: 10 units divided in 2 sites Right: \_\_\_\_\_ Left: \_\_\_\_\_

**B.** Procerus

BOTOX<sup>®</sup> dosage: 5 units divided in 1 site \_\_\_\_\_

C. Frontalis BOTOX<sup>®</sup> dosage: 20 units divided in 4 sites Right: \_\_\_\_\_ Left: \_\_\_\_\_

**D.** Temporalis BOTOX<sup>®</sup> dosage: 40 units divided in 8 sites Right: \_\_\_\_\_ Left: \_\_\_\_\_